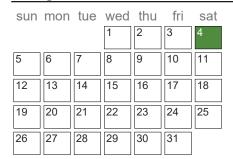

## **July 2014**

| sun | mon | tue | wed | thu | fri | sat |
|-----|-----|-----|-----|-----|-----|-----|
|     |     | 1   | 2   | 3   | 4   | 5   |
| 6   | 7   | 8   | 9   | 10  | 11  | 12  |
| 13  | 14  | 15  | 16  | 17  | 18  | 19  |
| 20  | 21  | 22  | 23  | 24  | 25  | 26  |
| 27  | 28  | 29  | 30  | 31  |     |     |

## Key Dates No Key Dates