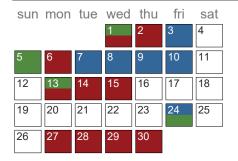

## September 2014

| sun | mon | tue | wed | thu | fri | sat |
|-----|-----|-----|-----|-----|-----|-----|
|     | 1   | 2   | 3   | 4   | 5   | 6   |
| 7   | 8   | 9   | 10  | 11  | 12  | 13  |
| 14  | 15  | 16  | 17  | 18  | 19  | 20  |
| 21  | 22  | 23  | 24  | 25  | 26  | 27  |
| 28  | 29  | 30  |     |     |     |     |

| <b>Key Dates</b> |                         |             |
|------------------|-------------------------|-------------|
| 9/1/14           | Labor Day - NO SCHOOL   | All Schools |
| 9/3/14           | 1:00 Dismissal          | All Schools |
| 9/8/14           | 3:15 Faculty Meeting    | All Schools |
| 9/15/14          | 3:15 Committee Meetings | All Schools |
| 9/19/14          | 7:45 Faculty P.D.       | All Schools |
| 9/19/14          | 9:45 Late Start         | All Schools |