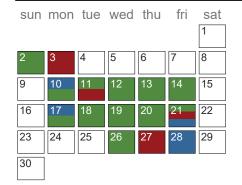

## August 2014

| sun | mon | tue | wed | thu | fri | sat |
|-----|-----|-----|-----|-----|-----|-----|
|     |     |     |     |     | 1   | 2   |
| 3   | 4   | 5   | 6   | 7   | 8   | 9   |
| 10  | 11  | 12  | 13  | 14  | 15  | 16  |
| 17  | 18  | 19  | 20  | 21  | 22  | 23  |
| 24  | 25  | 26  | 27  | 28  | 29  | 30  |
| 31  |     |     |     |     |     |     |

| Key Dates |                                       |             |
|-----------|---------------------------------------|-------------|
| 8/14/14   | Teacher Institute - NO SCHOOL         | All Schools |
| 8/15/14   | Teacher Institute - NO SCHOOL         | All Schools |
| 8/18/14   | First Student Day - 1:00<br>Dismissal | All Schools |